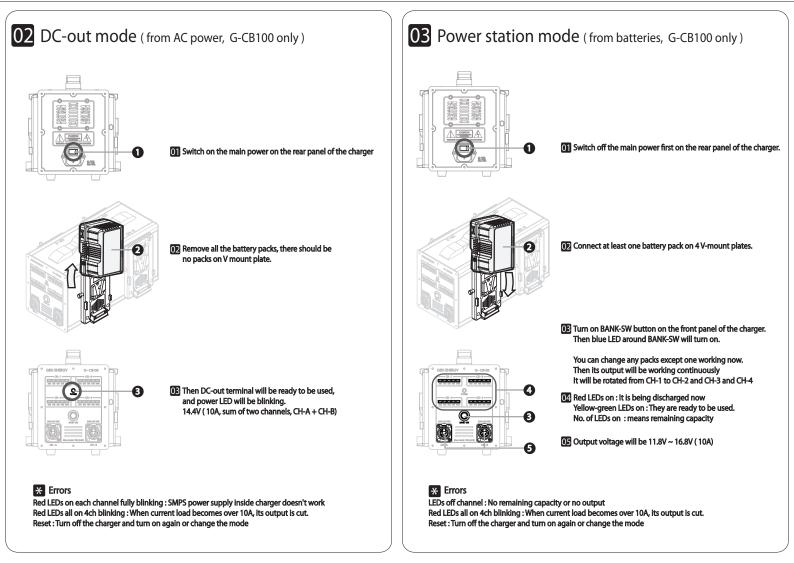

## 06 Specification

| Model                 | G-C100 3.5A                                                      | G-C100                                                                 | G-CB100                         |
|-----------------------|------------------------------------------------------------------|------------------------------------------------------------------------|---------------------------------|
| Channel               | 4ch simultaneously charging                                      |                                                                        |                                 |
| Charging current      | 3.5A                                                             | 6A for 195Wh, 290Wh and 390Wh of GEN                                   |                                 |
|                       |                                                                  | 3A for 98Wh of GEN and all other companies' batteries                  |                                 |
| AC In                 | 90-260V/47-63Hz max. 8A                                          |                                                                        |                                 |
| Power Consumption     | Max. 480W                                                        |                                                                        |                                 |
| Weight                | Approx. 4 Kg / 8.8 lbs                                           |                                                                        |                                 |
| Dimensions            | Approx. (W X H X D) 130 x 155 x 289 mm / 5.1 X 6.1 X 11.4 inches |                                                                        |                                 |
| Operating Temp. Range | -10°C ~ +40°C / 14°F ~ 104°F                                     |                                                                        |                                 |
| Batteries             | GEN and Li-ion battery packs 4SXP (16.8V)                        |                                                                        |                                 |
| Charging time         | Approx. 290Wh(7H),<br>195Wh(5H),<br>160Wh(4H),<br>98Wh(3H)       | Approx. 290Wh(4H50M),<br>195Wh(3H40M),<br>160Wh(3H20M),<br>98Wh(3H20M) |                                 |
| DC Output             | Not available                                                    | Not available                                                          | 14.4V max. 10A                  |
|                       |                                                                  |                                                                        | (sum of two outlets, CH-A +CH-B |
| Power station out     | Not available                                                    | Not available                                                          | 11.8V ~ 16.8V max. 10A          |
|                       |                                                                  |                                                                        | (sum of two outlets, CH-A +CH-B |
| DC Port               | Not available                                                    | Not available                                                          | XLR x 2 ea                      |