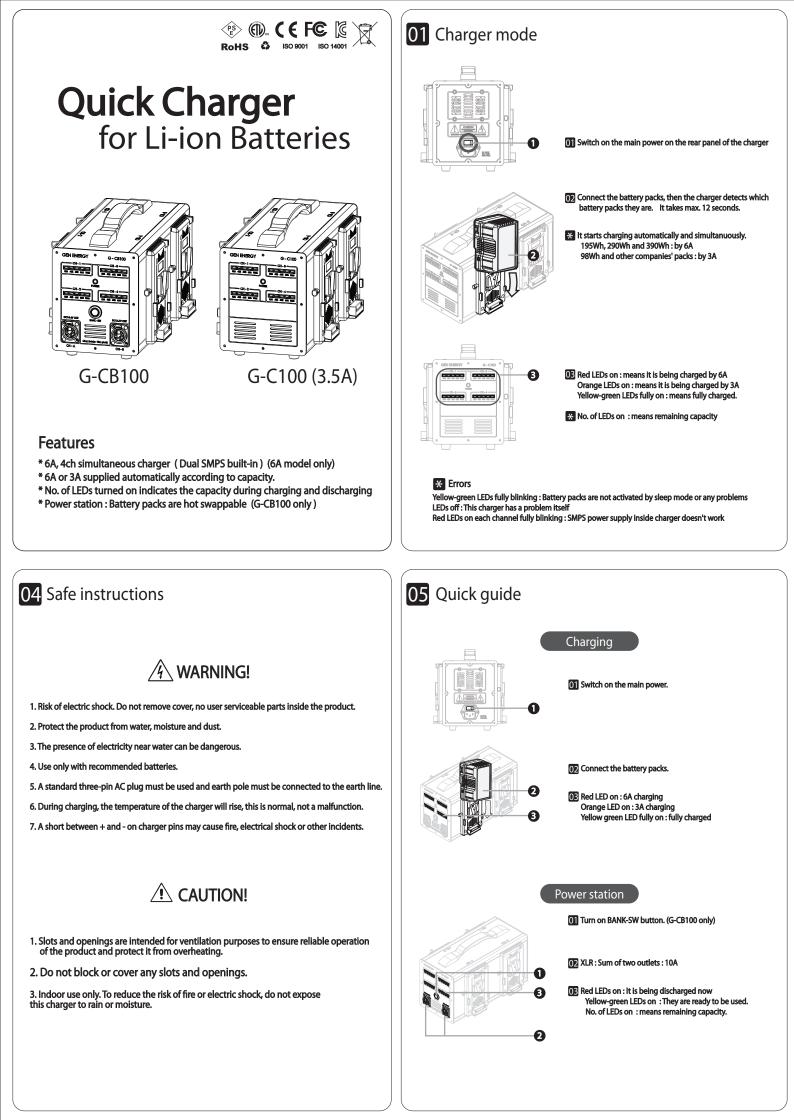

## 06 Specification

| Model                 | G-C100 3.5A                                                      | G-C100                                                                 | G-CB100                         |
|-----------------------|------------------------------------------------------------------|------------------------------------------------------------------------|---------------------------------|
| Channel               | 4ch simultaneously charging                                      |                                                                        |                                 |
| Charging current      | 3.5A                                                             | 6A for 195Wh, 290Wh and 390Wh of GEN                                   |                                 |
|                       |                                                                  | 3A for 98Wh of GEN and all other companies' batteries                  |                                 |
| AC In                 | 90-260V/47-63Hz max. 8A                                          |                                                                        |                                 |
| Power Consumption     | Max. 480W                                                        |                                                                        |                                 |
| Weight                | Approx. 4 Kg / 8.8 lbs                                           |                                                                        |                                 |
| Dimensions            | Approx. (W X H X D) 130 x 155 x 289 mm / 5.1 X 6.1 X 11.4 inches |                                                                        |                                 |
| Operating Temp. Range | -10°C ~ +40°C / 14°F ~ 104°F                                     |                                                                        |                                 |
| Batteries             | GEN and Li-ion battery packs 4SXP (16.8V)                        |                                                                        |                                 |
| Charging time         | Approx. 290Wh(7H),<br>195Wh(5H),<br>160Wh(4H),<br>98Wh(3H)       | Approx. 290Wh(4H50M),<br>195Wh(3H40M),<br>160Wh(3H20M),<br>98Wh(3H20M) |                                 |
| DC Output             | Not available                                                    | Not available                                                          | 14.4V max. 10A                  |
|                       |                                                                  |                                                                        | (sum of two outlets, CH-A +CH-B |
| Power station out     | Not available                                                    | Not available                                                          | 11.8V ~ 16.8V max. 10A          |
|                       |                                                                  |                                                                        | (sum of two outlets, CH-A +CH-B |
| DC Port               | Not available                                                    | Not available                                                          | XLR x 2 ea                      |